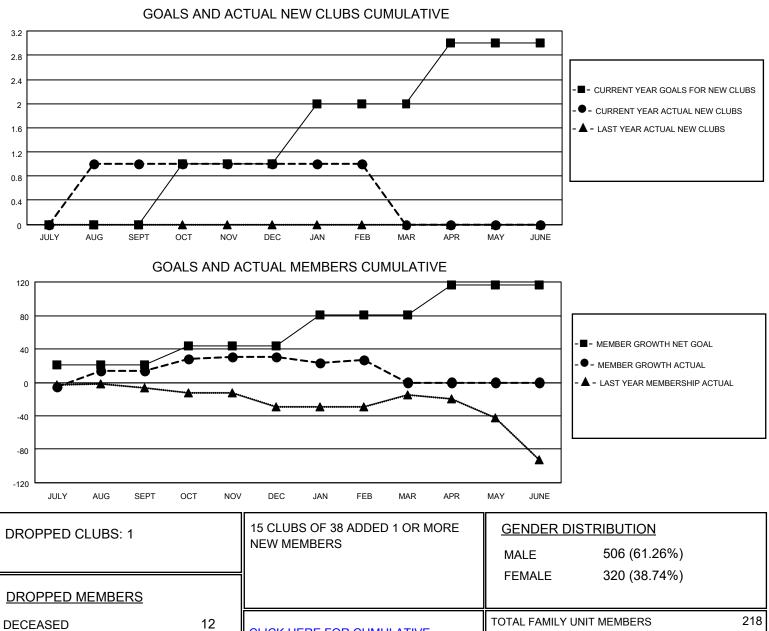

## LOCATION TENNESSEE

District 12 O

Results as of: 2/28/2021

| Clubs                 |               |           |               | Members               |                        |                         |                                                    |
|-----------------------|---------------|-----------|---------------|-----------------------|------------------------|-------------------------|----------------------------------------------------|
| RESULTS FOR 2020-2021 |               |           |               | RESULTS FOR 2020-2021 |                        |                         |                                                    |
| QUARTER               | NEW CLUB GOAL | NEW CLUBS | DROPPED CLUBS | QUARTER MEMI          | BER GROWTH NET<br>GOAL | MEMBER GROWTH<br>ACTUAL | DROPPED<br>MEMBERS ACTUAL<br>(including transfers) |
| JULY/AUG/SEPT         | 0             | 1         | 1             | JULY/AUG/SEPT         | 21                     | 54                      | 35                                                 |
| OCT/NOV/DEC           | 1             | 0         | 0             | OCT/NOV/DEC           | 23                     | 37                      | 17                                                 |
| JAN/FEB/MAR           | 1             | 0         | 0             | JAN/FEB/MAR           | 37                     | 10                      | 12                                                 |
| APR/MAY/JUNE          | 1             | 0         | 0             | APR/MAY/JUNE          | 35                     | 0                       | 0                                                  |